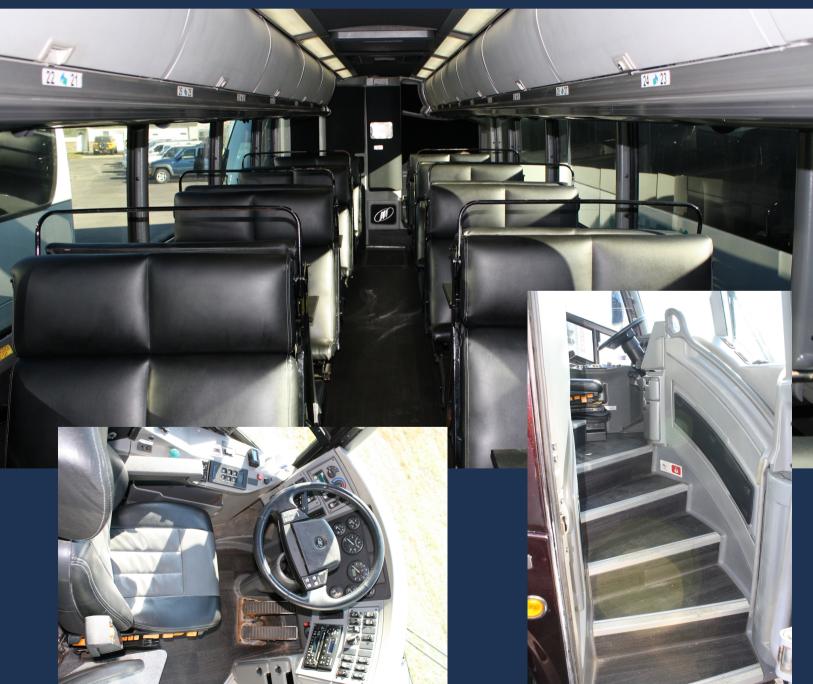

#### Amenities:

- 50 Passenger
- Relaxing High Back Recliner Seats
- Bench Seats With Tables
  - Turns Into Sleepers
- Overhead Luggage Storage
- Convenient Reading Lights
- 6 Well Placed DVD Monitors
- CD & DVD Player
- Retractable Arm Rests
- Retractable Foot Rest
- 110 Outlets At Every Other Seat
- Restroom

Mechanical

- 798,713 Miles
- Cummins ISX Engine
- Allison B-500 Transmission
- Air Brake