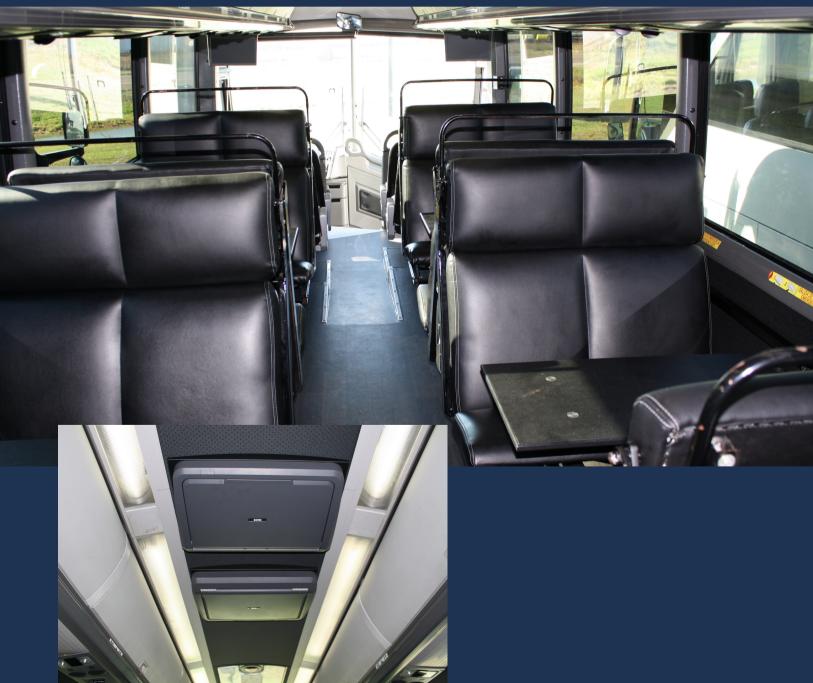

#### Amenities:

- 50 Passenger
- Relaxing High Back Recliner Seats
- Bench Seats With Tables
  - Turns Into Sleepers
- Overhead Luggage Storage
- Convenient Reading Lights
- 6 Well Placed DVD Monitors
- CD & DVD Player
- Retractable Arm Rests
- Retractable Foot Rest
- 110 Outlets At Every Other Seat
- Restroom

#### 2006 MCI J4500