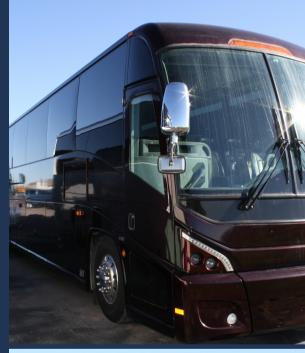

COACH MASTERS INC.

# 2006 MCI J4500

#### Amenities:

- 50 Passenger
- Relaxing High Back Recliner Seats
- Bench Seats With Tables
  - Turns Into Sleepers
- Overhead Luggage Storage
- Convenient Reading Lights
- 6 Well Placed DVD Monitors
- CD & DVD Player
- Retractable Arm Rests
- Retractable Foot Rest
- 110 Outlets At Every Other Seat
- Restroom

Mechanical

- 798,713 Miles
- Cummins ISX Engine
- Allison B-500 Transmission
- Air Brake

## \$46,500











#### 2006 MCI J4500







### 2006 MCI J4500







#### 2006 MCI J4500







#### JESSICA LAMBERT SALES AGENT

308-234-8111 Cell: 402-705-2078 Fax: 308-234-5447 sales@coachmasters.com