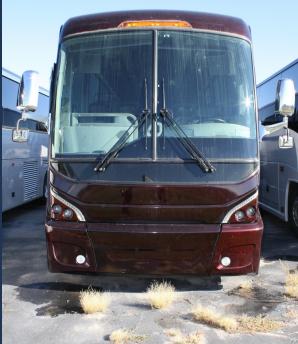

COACH MASTERS INC.

# 2006 MCI J4500

#### Amenities:

- 50 Passenger
- Relaxing High Back Recliner Seats
- Bench Seats With Tables
  - Turns Into Sleepers
- Overhead Luggage Storage
- Convenient Reading Lights
- 6 Well Placed DVD Monitors
- CD & DVD Player
- Retractable Arm Rests
- Retractable Foot Rest
- 110 Outlets At Every Other Seat
- Restroom

Mechanical

- 798,713 Miles
- Cummins ISX Engine
- Allison B-500 Transmission
- Air Brake

## \$46,500











#### 2006 MCI J4500







### 2006 MCI J4500







#### 2006 MCI J4500







#### JESSICA LAMBERT SALES AGENT

308-234-8111 Cell: 402-705-2078 Fax: 308-234-5447 sales@coachmasters.com