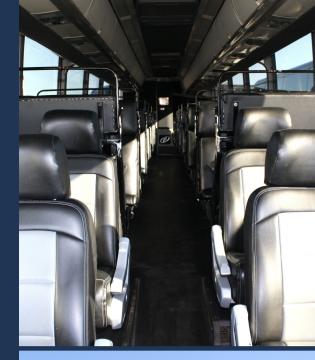

#### Amenities:

- 50 Passenger
- Relaxing High Back Recliner Seats
- Bench Seats With Tables
  - Turns Into Sleepers
- Overhead Luggage Storage
- Convenient Reading Lights
- 6 Well Placed DVD Monitors
- CD & DVD Player
- Retractable Arm Rests
- Retractable Foot Rest
- 110 Outlets At Every Other Seat
- Restroom