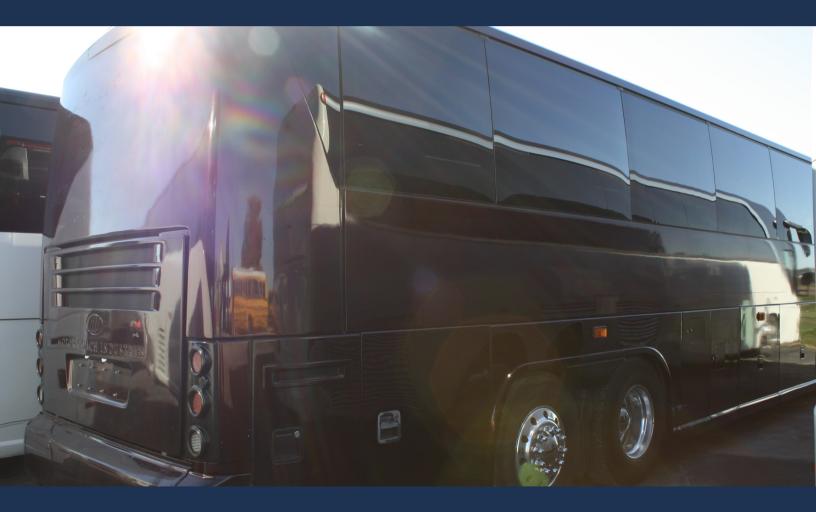

COACH MASTERS INC.

# 2006 MCI J4500

#### Amenities:

- 50 Passenger
- Relaxing High Back Recliner Seats
- Bench Seats With Tables
  - Turns Into Sleepers
- Overhead Luggage Storage
- Convenient Reading Lights
- 6 Well Placed DVD Monitors
- CD & DVD Player
- Retractable Arm Rests
- Retractable Foot Rest
- 110 Outlets At Every Other Seat
- Restroom

Mechanical

- 798,713 Miles
- Cummins ISX Engine
- Allison B-500 Transmission
- Air Brake

## \$46,500











#### 2006 MCI J4500







### 2006 MCI J4500







#### 2006 MCI J4500







#### JESSICA LAMBERT SALES AGENT

308-234-8111 Cell: 402-705-2078 Fax: 308-234-5447 sales@coachmasters.com