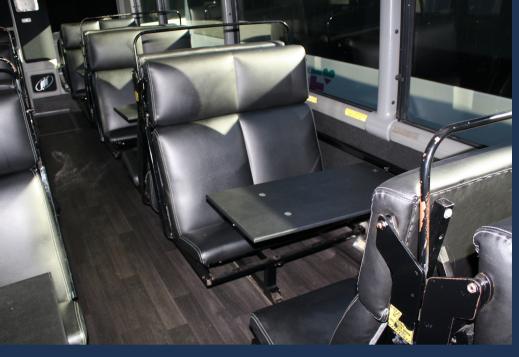

#### Amenities:

- 50 Passenger
- Relaxing High Back Recliner Seats
- Bench Seats With Tables
  - Turns Into Sleepers
- Overhead Luggage Storage
- Convenient Reading Lights
- 6 Well Placed DVD Monitors
- CD & DVD Player
- Retractable Arm Rests
- Retractable Foot Rest
- 110 Outlets At Every Other Seat
- Restroom

### 2006 MCI J4500